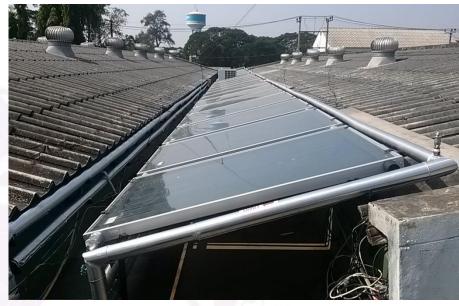

# **PROJECT CASE STUDY: CP TRAINING CENTRE**

Solar Collector 104 panels
WHP060-SS-B-R134a = 2 sets.
WHP-040-SS-B-R134a= 2 sets.
Pool heat pump, PHP-160-SL = 2sets.