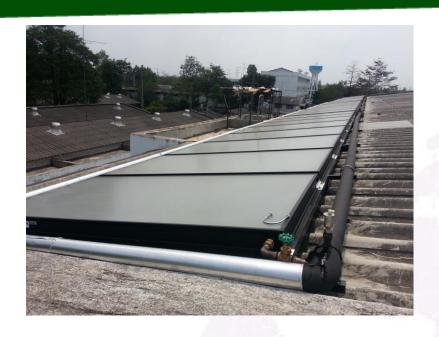

# **PROJECT CASE STUDY: CP TRAINING CENTRE**

Solar Collector 104 panels
WHP060-SS-B-R134a = 2 sets.
WHP-040-SS-B-R134a= 2 sets.
Pool heat pump, PHP-160-SL = 2sets.