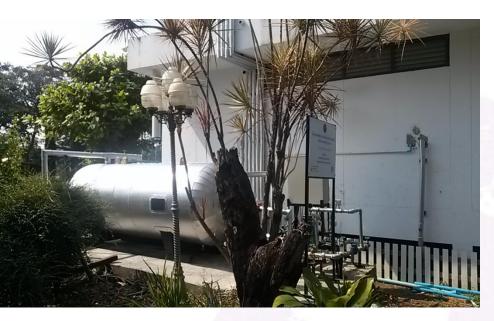

# **PROJECT CASE STUDY: CP TRAINING CENTRE**

Solar Collector 104 panels
WHP060-SS-B-R134a = 2 sets.
WHP-040-SS-B-R134a= 2 sets.
Pool heat pump, PHP-160-SL = 2sets.